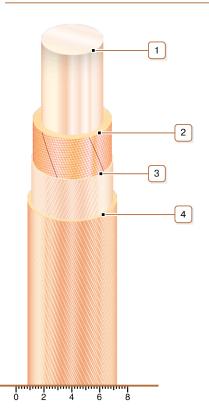

## CONSTRUCTION

- 1. Copper conductor
- 2. Varnished glass cloth tape insulation
- 3. Glass-tape winding
- 4. Glass-thread winding with silicone enamel pasting and impregnation