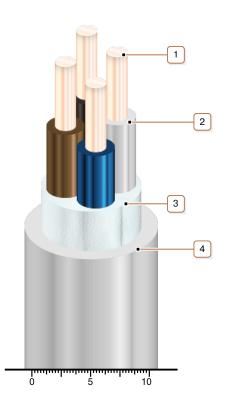

### **CONSTRUCTION**

- 1. Copper conductor
- 2. PVC compound insulation
- 3. Extruded uncured stock inner sheath
- 4. PVC compound outer sheath

Note: Manufacturing of cables with light-stabilized outer sheath is possible

Note: Conductor twisting is not illustrated