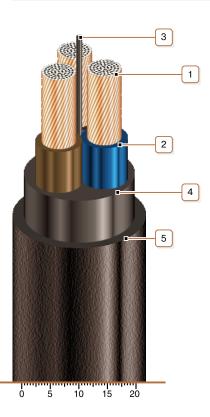

## CONSTRUCTION

- 1. Copper multiwire conductor
- 2. PVC compound insulation
- 3. PVC compound bundle
- 4. PVC compound inner sheath
- 5. PVC compound outer sheath

Note: Conductor twisting is not illustrated