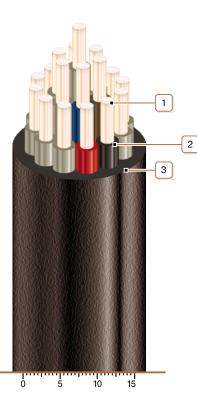

## CONSTRUCTION

1. Copper conductor

2. PVC compound insulation

3. PVC compound outer sheath

Note: Conductor twisting is not illustrated