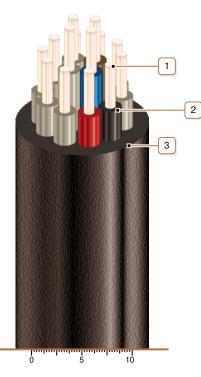

## CONSTRUCTION

1. Copper conductor

2. PVC compound insulation

3. PVC compound outer sheath

Note: Conductor twisting is not illustrated