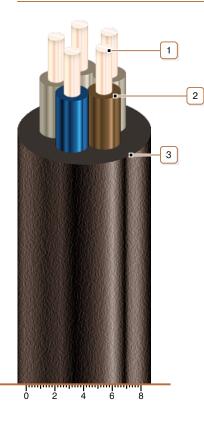

## CONSTRUCTION

- 1. Copper conductor
- 2. PVC compound insulation
- 3. PVC compound outer sheath

Note: Conductor twisting is not illustrated