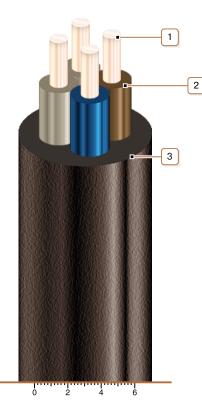

## CONSTRUCTION

- 1. Copper conductor
- 2. PVC compound insulation
- 3. PVC compound outer sheath

Note: Conductor twisting is not illustrated