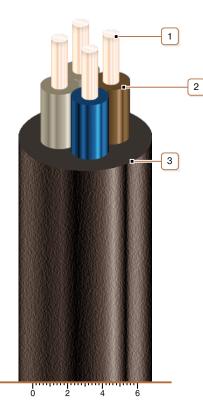

## CONSTRUCTION

- 1. Copper conductor
- 2. PVC compound insulation
- 3. PVC compound outer sheath

Note: Conductor twisting is not illustrated