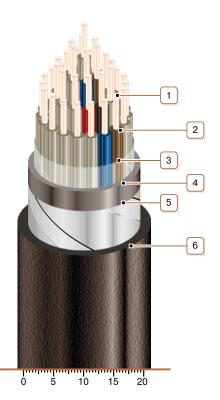

## CONSTRUCTION

- 1. Copper conductor
- 2. PVC compound insulation
- 3. PET film winding
- 4. PVC compound belt insulation
- 5. Aluminium foil screen
- 6. PVC compound outer sheath

Note: Conductor twisting is not illustrated