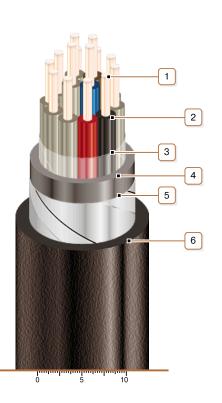

## CONSTRUCTION

- 1. Copper conductor
- 2. PVC compound insulation
- 3. PET film winding
- 4. PVC compound belt insulation
- 5. Aluminium foil screen
- 6. PVC compound outer sheath

Note: Conductor twisting is not illustrated