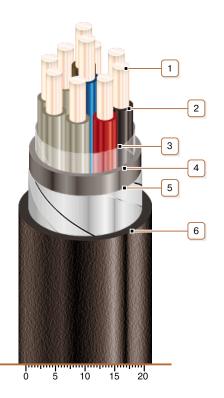

## CONSTRUCTION

- 1. Copper conductor
- 2. PVC compound insulation
- 3. PET film winding
- 4. PVC compound belt insulation
- 5. Aluminium foil screen
- 6. PVC compound outer sheath

Note: Conductor twisting is not illustrated