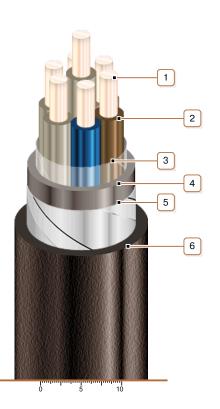

## CONSTRUCTION

- 1. Copper conductor
- 2. PVC compound insulation
- 3. PET film winding
- 4. PVC compound belt insulation
- 5. Aluminium foil screen
- 6. PVC compound outer sheath

Note: Conductor twisting is not illustrated