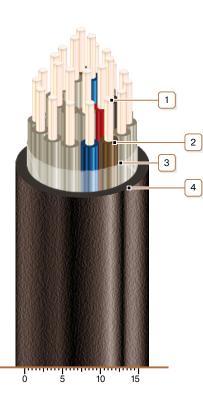

## CONSTRUCTION

- 1. Copper conductor
- 2. PVC compound insulation
- 3. PET film winding
- 4. PVC compound outer sheath

Note: Conductor twisting is not illustrated