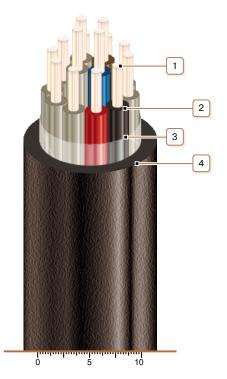

## CONSTRUCTION

- 1. Copper conductor
- 2. PVC compound insulation
- 3. PET film winding
- 4. PVC compound outer sheath

Note: Conductor twisting is not illustrated

<sup>\*\*</sup> The external diameter may differ from the rated up to  $\pm$  10 %