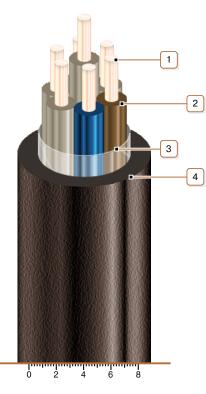

## CONSTRUCTION

- 1. Copper conductor
- 2. PVC compound insulation
- 3. PET film winding
- 4. PVC compound outer sheath

Note: Conductor twisting is not illustrated