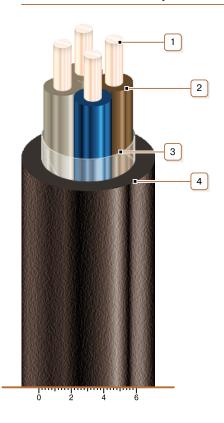

## CONSTRUCTION

- 1. Copper conductor
- 2. PVC compound insulation
- 3. PET film winding
- 4. PVC compound outer sheath

Note: Conductor twisting is not illustrated