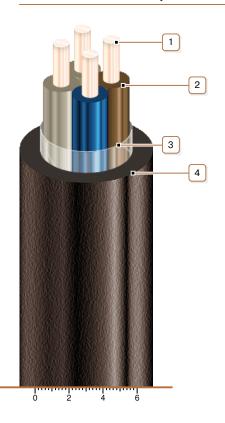

## CONSTRUCTION

- 1. Copper conductor
- 2. PVC compound insulation
- 3. PET film winding
- 4. PVC compound outer sheath

Note: Conductor twisting is not illustrated