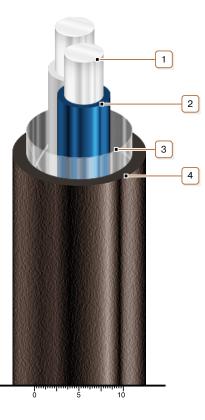

## CONSTRUCTION

- 1. Aluminium conductor
- 2. XLPE insulation
- 3. PET film winding
- 4. PVC compound outer sheath

Note: Conductor twisting is not illustrated