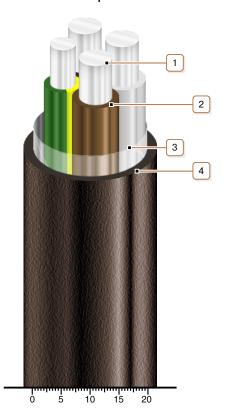

### **CONSTRUCTION**

- 1. Aluminium conductor
- 2. PVC compound insulation
- 3. PET film winding
- 4. PVC compound outer sheath

Note: Conductor twisting is not illustrated