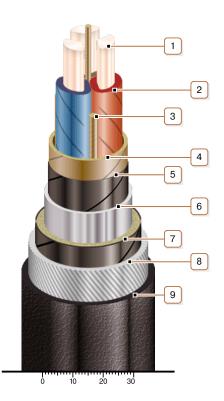

## **CONSTRUCTION**

- 1. Copper conductor
- 2. Impregnated paper insulation
- 3. Cable paper bundle
- 4. Belt insulation
- 5. Conducting paper screen
- 6. Lead sheath
- 7. Single-layer plastic-tape bedding
- 8. Round galvanized steel-wire armour
- 9. Outer covering

Note: Conductor twisting is not illustrated