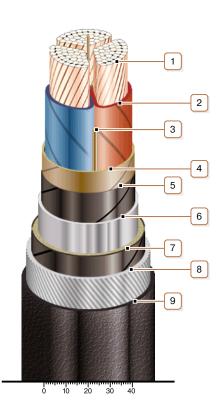

## **CONSTRUCTION**

- 1. Copper multiwire compact conductor
- 2. Impregnated paper insulation
- 3. Cable paper bundle
- 4. Belt insulation
- 5. Conducting paper screen
- 6. Lead sheath
- 7. Single-layer plastic-tape bedding
- 8. Round galvanized steel-wire armour
- 9. Outer covering

Note: Conductor twisting is not illustrated