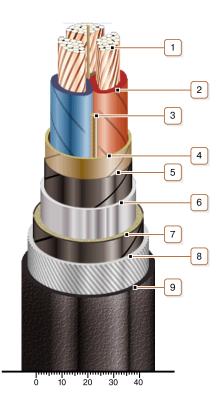

## **CONSTRUCTION**

- 1. Copper multiwire compact conductor
- 2. Impregnated paper insulation
- 3. Cable paper bundle
- 4. Belt insulation
- 5. Conducting paper screen
- 6. Lead sheath
- 7. Single-layer plastic-tape bedding
- 8. Round galvanized steel-wire armour
- 9. Outer covering

Note: Conductor twisting is not illustrated