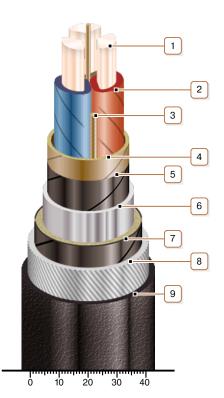

## **CONSTRUCTION**

- 1. Copper conductor
- 2. Impregnated paper insulation
- 3. Cable paper bundle
- 4. Belt insulation
- 5. Conducting paper screen
- 6. Lead sheath
- 7. Single-layer plastic-tape bedding
- 8. Round galvanized steel-wire armour
- 9. Outer covering

Note: Conductor twisting is not illustrated