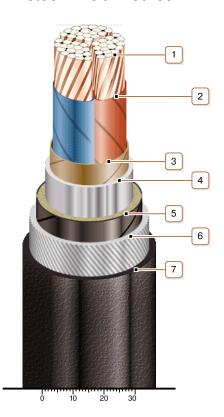

## **CONSTRUCTION**

- 1. Copper multiwire compact conductor
- 2. Impregnated paper insulation
- 3. Belt insulation
- 4. Lead sheath
- 5. Single-layer plastic-tape bedding
- 6. Round galvanized steel-wire armour
- 7. Outer covering

Note: Conductor twisting is not illustrated