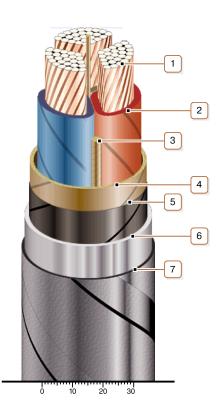

### **CONSTRUCTION**

- 1. Copper multiwire compact conductor
- 2. Impregnated paper insulation
- 3. Cable paper bundle
- 4. Belt insulation
- 5. Conducting paper screen
- 6. Lead sheath
- 7. Double galvanized steel-tape armour

Note: Conductor twisting is not illustrated