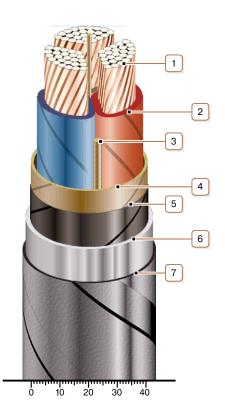

## **CONSTRUCTION**

- 1. Copper multiwire compact conductor
- 2. Impregnated paper insulation
- 3. Cable paper bundle
- 4. Belt insulation
- 5. Conducting paper screen
- 6. Lead sheath
- 7. Double galvanized steel-tape armour

Note: Conductor twisting is not illustrated