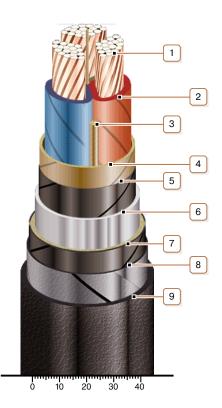

## **CONSTRUCTION**

- 1. Copper multiwire compact conductor
- 2. Impregnated paper insulation
- 3. Cable paper bundle
- 4. Belt insulation
- 5. Conducting paper screen
- 6. Lead sheath
- 7. Double-layer plastic-tape bedding
- 8. Double steel-tape armour
- 9. Outer covering

Note: Conductor twisting is not illustrated