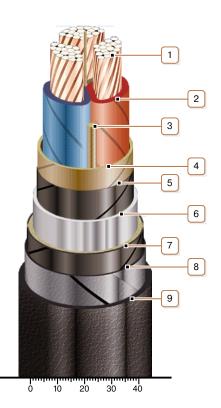

## **CONSTRUCTION**

- 1. Copper multiwire compact conductor
- 2. Impregnated paper insulation
- 3. Cable paper bundle
- 4. Belt insulation
- 5. Conducting paper screen
- 6. Lead sheath
- 7. Double-layer plastic-tape bedding
- 8. Double steel-tape armour
- 9. Outer covering

Note: Conductor twisting is not illustrated