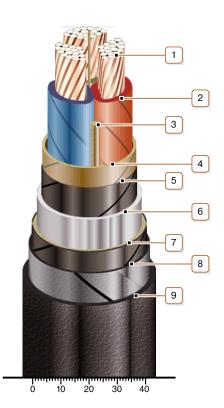

## **CONSTRUCTION**

- 1. Copper multiwire compact conductor
- 2. Impregnated paper insulation
- 3. Cable paper bundle
- 4. Belt insulation
- 5. Conducting paper screen
- 6. Lead sheath
- 7. Double-layer plastic-tape bedding
- 8. Double steel-tape armour
- 9. Outer covering

Note: Conductor twisting is not illustrated