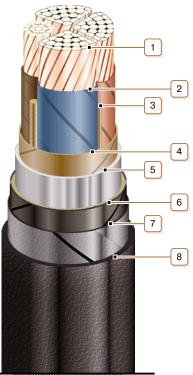

## CONSTRUCTION

- 1. Copper multiwire compact conductor
- 2. Impregnated paper insulation
- 3. Cable paper bundle
- 4. Belt insulation
- 5. Lead sheath
- 6. Double-layer plastic-tape bedding
- 7. Double steel-tape armour
- 8. Outer covering

Note: Conductor twisting is not illustrated

0 10 20 30 40