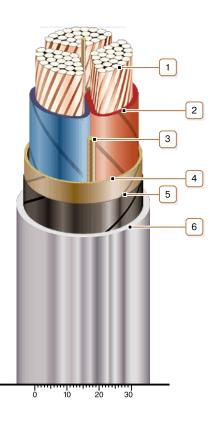

### CONSTRUCTION

- 1. Copper multiwire compact conductor
- 2. Impregnated paper insulation
- 3. Cable paper bundle
- 4. Belt insulation
- 5. Conducting paper screen
- 6. Lead sheath

Note: Conductor twisting is not illustrated