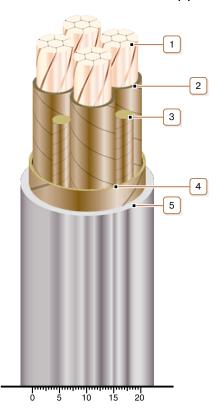

## **CONSTRUCTION**

- 1. Copper multiwire compact conductor
- 2. Impregnated paper insulation
- 3. Cable paper bundle
- 4. Belt insulation
- 5. Lead sheath

Note: Conductor twisting is not illustrated