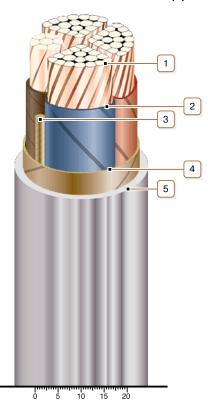

## **CONSTRUCTION**

- 1. Copper multiwire compact conductor
- 2. Impregnated paper insulation
- 3. Cable paper bundle
- 4. Belt insulation
- 5. Lead sheath

Note: Conductor twisting is not illustrated