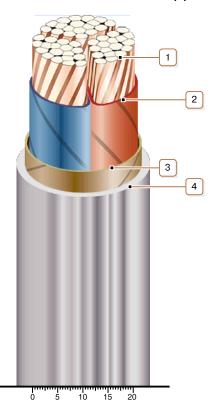

## **CONSTRUCTION**

- 1. Copper multiwire compact conductor
- 2. Impregnated paper insulation
- 3. Belt insulation
- 4. Lead sheath

Note: Conductor twisting is not illustrated