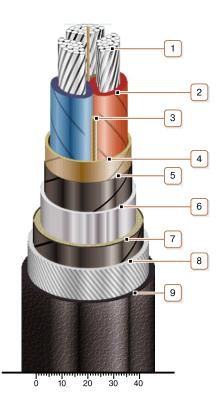

## **CONSTRUCTION**

- 1. Aluminium multiwire compacted conductor
- 2. Impregnated paper insulation
- 3. Cable paper bundle
- 4. Belt insulation
- 5. Conducting paper screen
- 6. Lead sheath
- 7. Single-layer plastic-tape bedding
- 8. Round galvanized steel-wire armour
- 9. Outer covering

Note: Conductor twisting is not illustrated