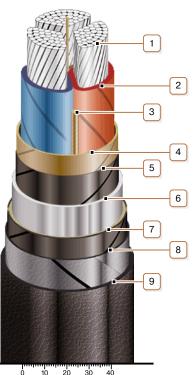

### **CONSTRUCTION**

- 1. Aluminium multiwire compacted conductor
- 2. Impregnated paper insulation
- 3. Cable paper bundle
- 4. Belt insulation
- 5. Conducting paper screen
- 6. Lead sheath
- 7. Double-layer plastic-tape bedding
- 8. Double steel-tape armour
- 9. Outer covering

Note: Conductor twisting is not illustrated