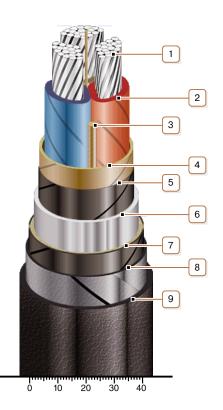

## **CONSTRUCTION**

- 1. Aluminium multiwire compacted conductor
- 2. Impregnated paper insulation
- 3. Cable paper bundle
- 4. Belt insulation
- 5. Conducting paper screen
- 6. Lead sheath
- 7. Double-layer plastic-tape bedding
- 8. Double steel-tape armour
- 9. Outer covering

Note: Conductor twisting is not illustrated