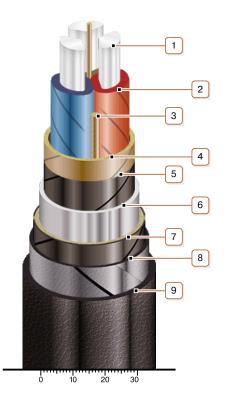

## **CONSTRUCTION**

- 1. Aluminium conductor
- 2. Impregnated paper insulation
- 3. Cable paper bundle
- 4. Belt insulation
- 5. Conducting paper screen
- 6. Lead sheath
- 7. Double-layer plastic-tape bedding
- 8. Double steel-tape armour
- 9. Outer covering

Note: Conductor twisting is not illustrated