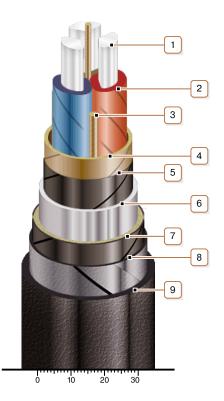

## **CONSTRUCTION**

- 1. Aluminium conductor
- 2. Impregnated paper insulation
- 3. Cable paper bundle
- 4. Belt insulation
- 5. Conducting paper screen
- 6. Lead sheath
- 7. Double-layer plastic-tape bedding
- 8. Double steel-tape armour
- 9. Outer covering

Note: Conductor twisting is not illustrated