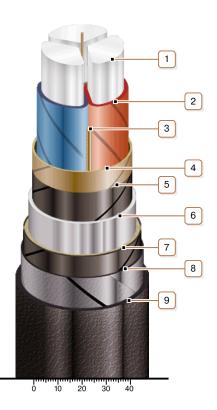

## **CONSTRUCTION**

- 1. Aluminium conductor
- 2. Impregnated paper insulation
- 3. Cable paper bundle
- 4. Belt insulation
- 5. Conducting paper screen
- 6. Lead sheath
- 7. Double-layer plastic-tape bedding
- 8. Double steel-tape armour
- 9. Outer covering

Note: Conductor twisting is not illustrated