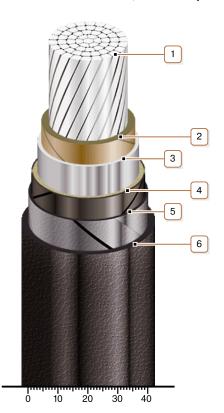

## **CONSTRUCTION**

- 1. Aluminium multiwire compacted conductor
- 2. Impregnated paper insulation
- 3. Lead sheath
- 4. Double-layer plastic-tape bedding
- 5. Double steel-tape armour
- 6. Outer covering