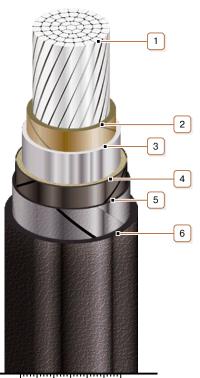

#### CONSTRUCTION

- 1. Aluminium multiwire compacted conductor
- 2. Impregnated paper insulation
- 3. Lead sheath
- 4. Double-layer plastic-tape bedding
- 5. Double steel-tape armour
- 6. Outer covering