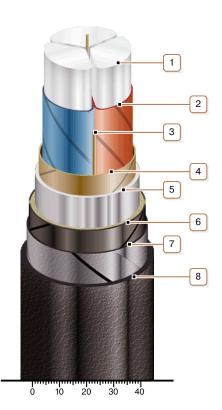

## **CONSTRUCTION**

- 1. Aluminium conductor
- 2. Impregnated paper insulation
- 3. Cable paper bundle
- 4. Belt insulation
- 5. Lead sheath
- 6. Double-layer plastic-tape bedding
- 7. Double steel-tape armour
- 8. Outer covering

Note: Conductor twisting is not illustrated