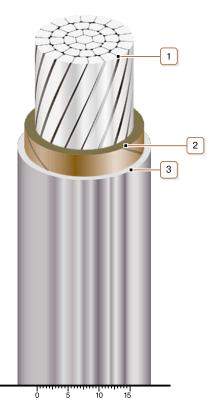

### **CONSTRUCTION**

- 1. Aluminium multiwire compacted conductor
- 2. Impregnated paper insulation
- 3. Lead sheath