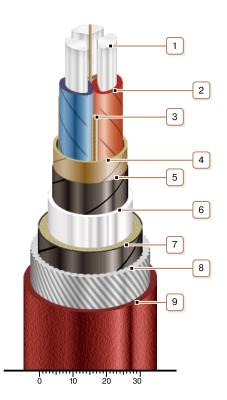

## CONSTRUCTION

- 1. Aluminium conductor
- 2. Impregnated paper insulation
- 3. Cable paper bundle
- 4. Belt insulation
- 5. Conducting paper screen
- 6. Aluminium sheath
- 7. Double-layer plastic-tape bedding
- 8. Round galvanized steel-wire armour
- 9. Pressed off low-flammable PVC compound protection hose

Note: Conductor twisting is not illustrated