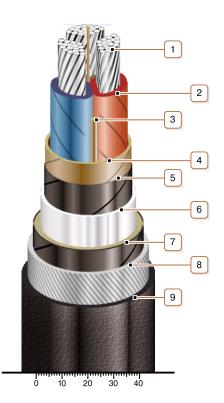

## **CONSTRUCTION**

- 1. Aluminium multiwire compacted conductor
- 2. Impregnated paper insulation
- 3. Cable paper bundle
- 4. Belt insulation
- 5. Conducting paper screen
- 6. Aluminium sheath
- 7. Single-layer plastic-tape bedding
- 8. Round galvanized steel-wire armour
- 9. Outer covering

Note: Conductor twisting is not illustrated