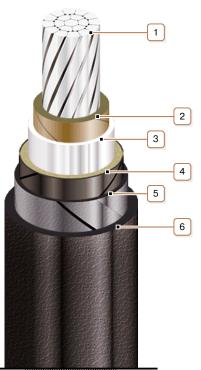

### CONSTRUCTION

- 1. Aluminium multiwire compacted conductor
- 2. Impregnated paper insulation
- 3. Aluminium sheath
- 4. Double-layer plastic-tape bedding
- 5. Double steel-tape armour
- 6. Outer covering