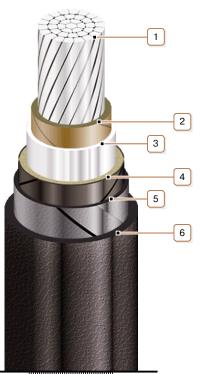

## CONSTRUCTION

- 1. Aluminium multiwire compacted conductor
- 2. Impregnated paper insulation
- 3. Aluminium sheath
- 4. Single-layer plastic-tape bedding
- 5. Double steel-tape armour
- 6. Outer covering