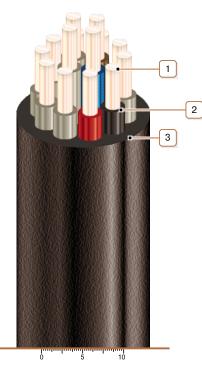

## CONSTRUCTION

1. Copper conductor

2. PVC compound insulation

3. PVC compound outer sheath

Note: Conductor twisting is not illustrated