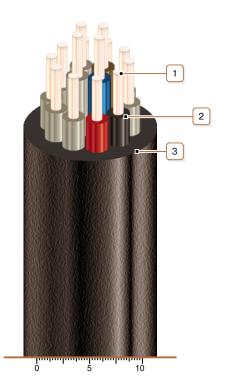

## CONSTRUCTION

- 1. Copper conductor
- 2. PVC compound insulation
- 3. PVC compound outer sheath

Note: Conductor twisting is not illustrated

<sup>\*\*</sup> The external diameter may differ from the rated up to  $\pm$  10 %